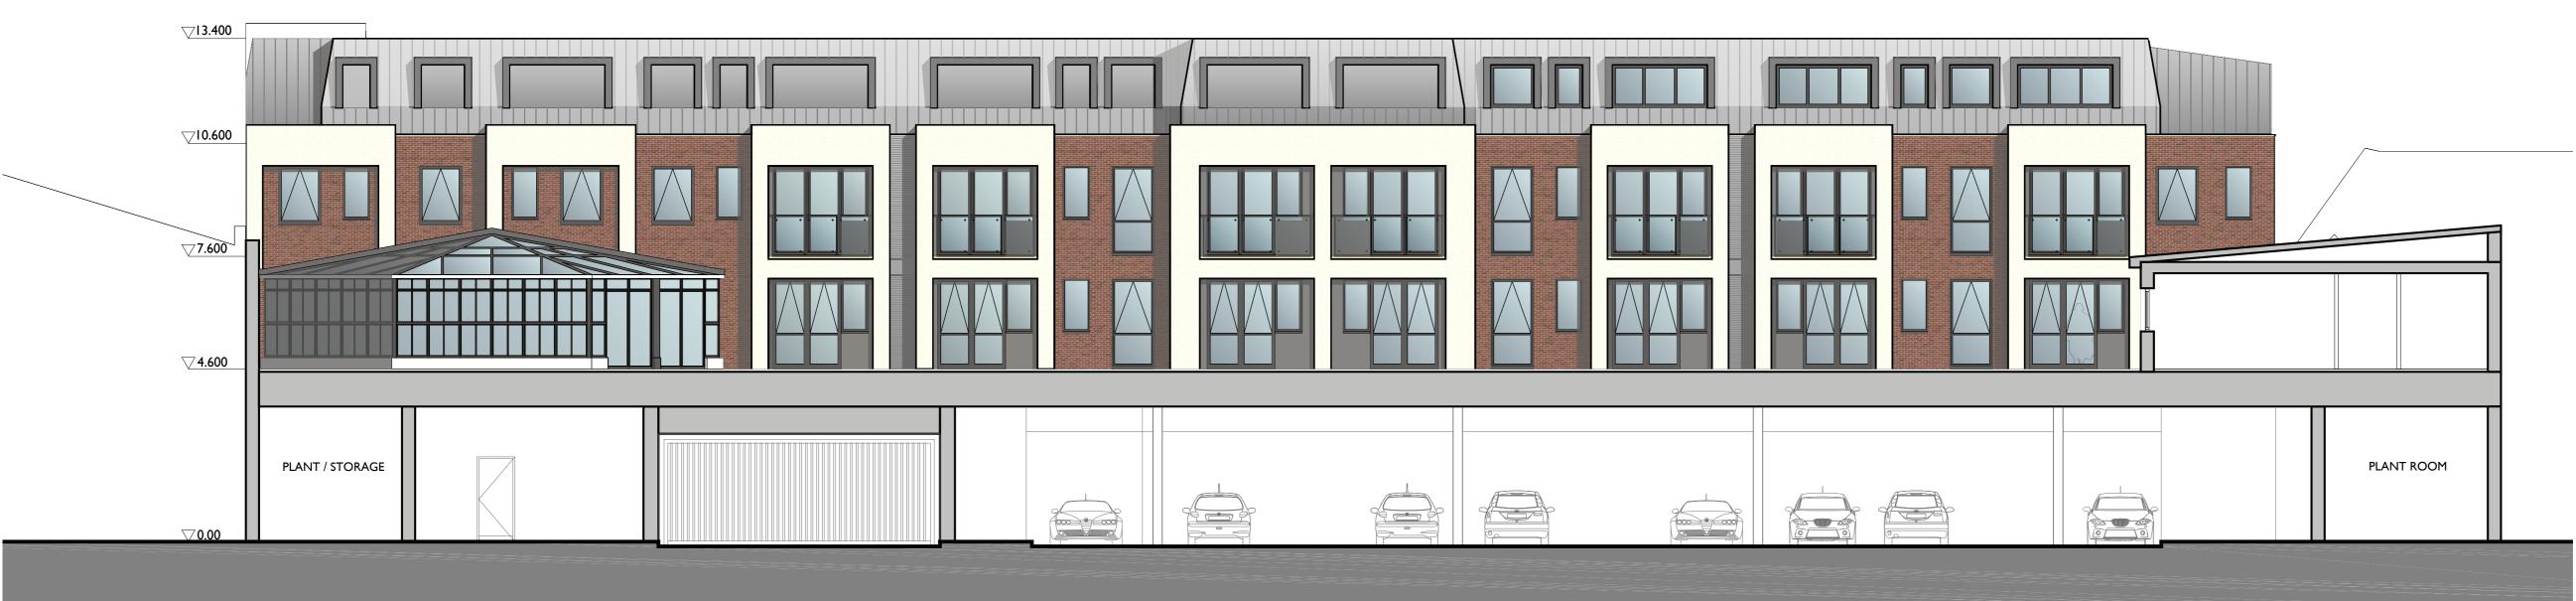

NORTH ELEVATION

GROUND FLOOR FFL +0.00

Project

PROPOSED MIXED USE DEVELOPMENT WESTCLIFF-ON-SEA

Title

NORTH ELEVATION

| Scale<br>1:100 @A1         | Date<br>JAN 2017 |  |
|----------------------------|------------------|--|
| Drawn<br>BV                | Checked<br>RC    |  |
| Drawing Number 6766/P307.2 | Revision<br>D    |  |