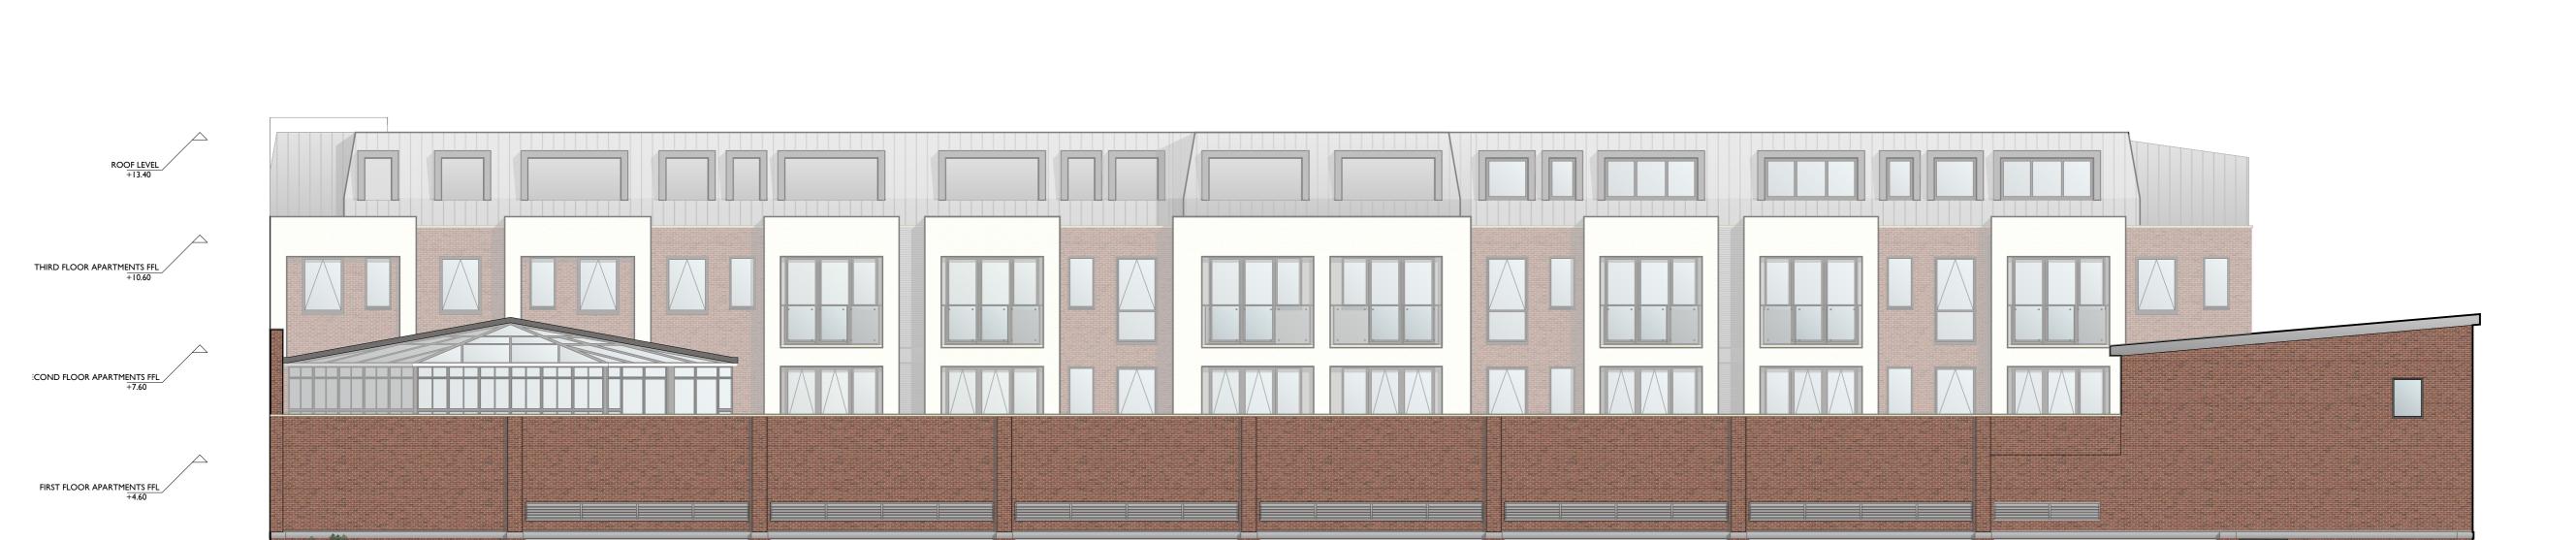

NORTH ELEVATION

GROUND FLOOR FFL +0.00

Project

PROPOSED MIXED USE DEVELOPMENT WESTCLIFF-ON-SEA

Title

NORTH ELEVATION

| Scale<br>1:100 @A1         | Date<br>JAN 2017 |  |
|----------------------------|------------------|--|
| Drawn<br>BV                | Checked<br>RC    |  |
| Drawing Number 6766/P307.2 | Revision<br>D    |  |